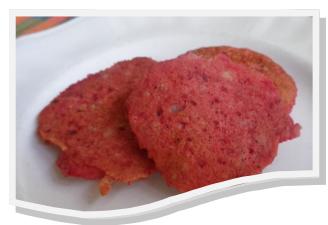

# Pinklet (makes 3)

### 2 ripe bananas

1 small plantain banana - peeled & cut roughly

3 tablespoons coconut flower

2 eggs

⅓ steamed beetroot

½ teaspoon cinnamon (optional)

Coconut oil to fry

#### Direction

- Put all ingredients in a mini chopper or food processor. Process until everything is mixed well.
- 2) Scoop with a spoon and fry both sides. I use sandwich press to fry but frying pan is good as well.
- 3) Serve with your favourite toppings.